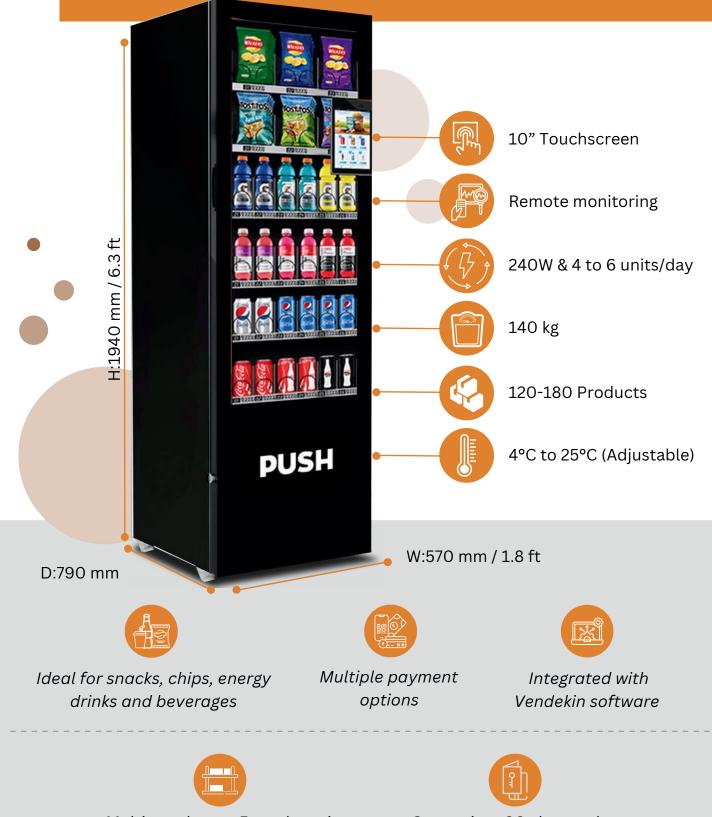

## **Elevend Mini Frozen 10** Product Code: VK-EV-FTS-10

## **Elevend Frozen 22** Product Code: VK-EV-FTS-22