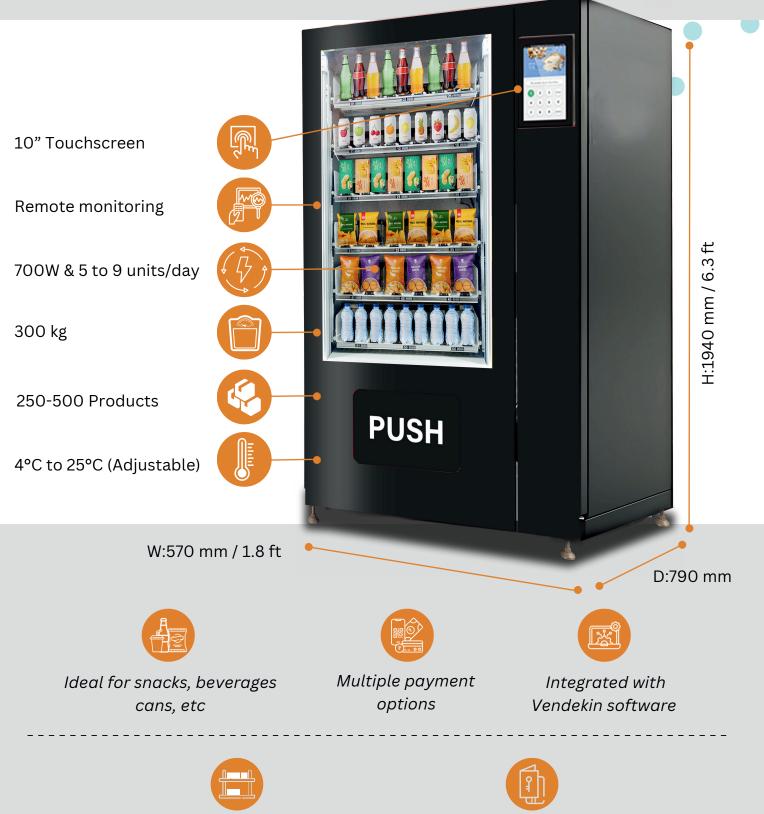

## **Omnivend Combo 6** Product Code: VK-OV-COTS-6

Multi-vend up to 5 products in Single transaction Convenient 90-degree door opening for easy refilling