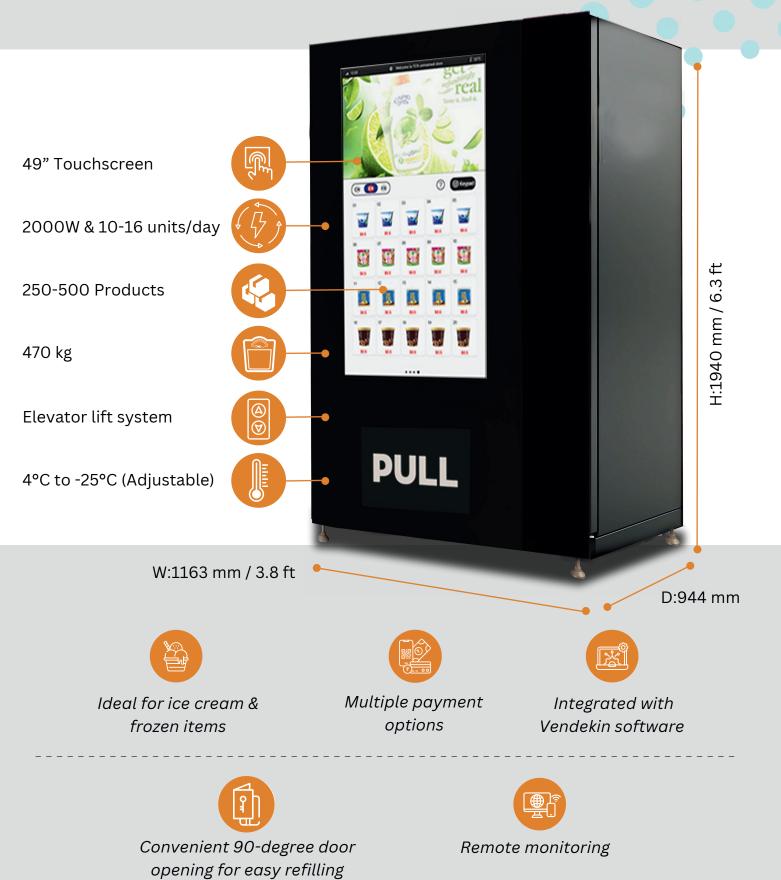

# SMART VENDING FOR SMART BUSINESS





+91 9607 009 671 www.vendekin.com



## **Omnivend Combo 6** Product Code: VK-OV-COTS-6



Multi-vend up to 5 products in Single transaction Convenient 90-degree door opening for easy refilling



# Omnivend Combo 10 Product Code: VK-OV-COTS-10



Multi-vend up to 5 products in single transaction

Convenient 90-degree door opening for easy refilling



# Omnivend Combo 22 Product Code: VK-OV-COTS-22





# **Elevend Multivend 10** Product Code: VK-EVMV10-COTS





# **Elevend Multivend 22** Product Code: VK-EVMV22-COTS





## **Elevend Mini Frozen 10** Product Code: VK-EV-FTS-10





## **Elevend Frozen 22** Product Code: VK-EV-FTS-22





# Advend Product Code: VK-EV-FTS-49





# Hot Food Vending Machine Product Code: VK-HEVMV10-COTS





# Hardware Enabled SaaS Platform



#### Retrobox

Plug & play payment solution for older vending machines



#### **Smart Vending Machines** Al driven vending machines for utmost convenience



#### **API/SDK Solutions**

A seamless enhancement to existing technology solutions and applications

• • • • • • • •



#### vNetra

Digital platform for real time insights to businesses

# Why Choose Vendekin





# vNetra: Our Connected Vending Ecosystem

| Dashboard                |                            | 144.97K                      |                      |                      |                      |                     |                 |                     |                     |  |
|--------------------------|-------