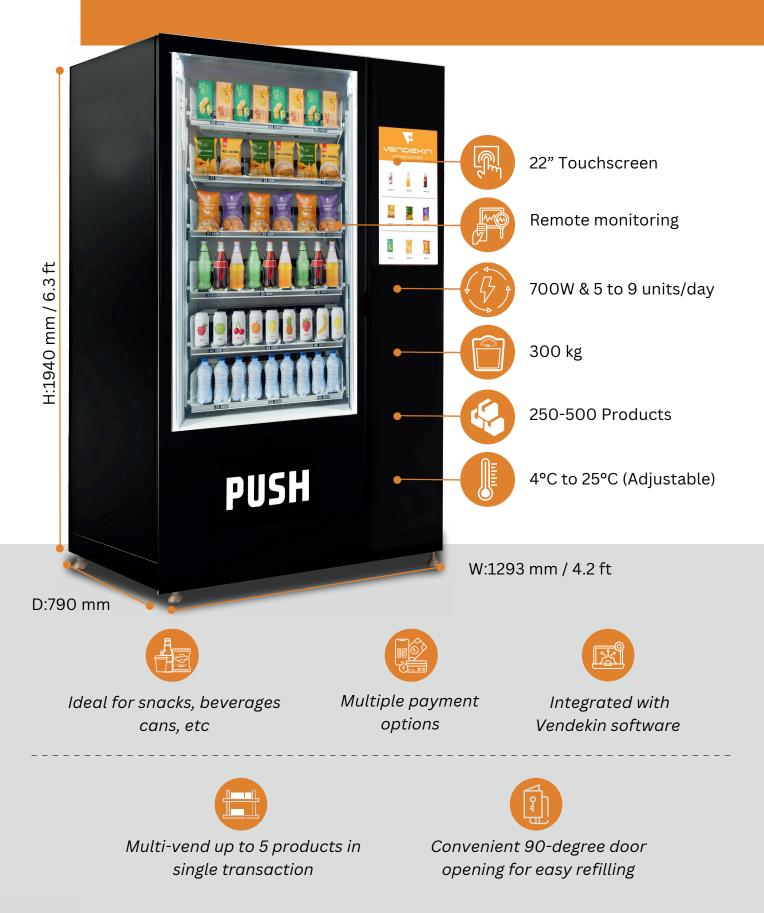

# Omnivend Combo 10 Product Code: VK-OV-COTS-10

Multi-vend up to 5 products in single transaction

Convenient 90-degree door opening for easy refilling