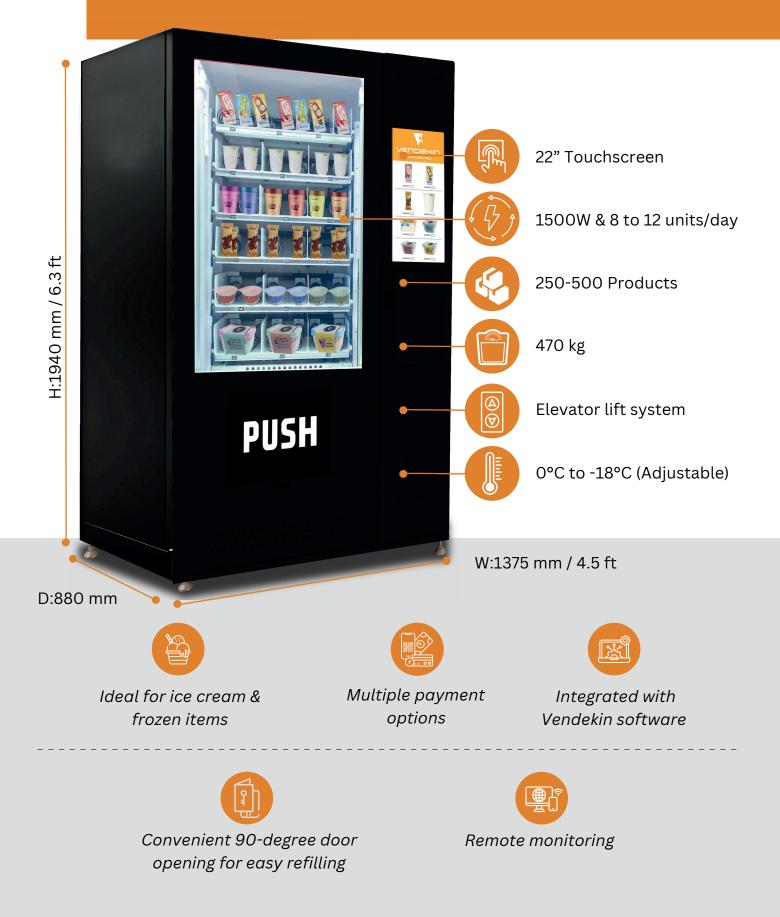

## **Elevend Mini Frozen 10** Product Code: VK-EV-FTS-10

## **Elevend Frozen 22** Product Code: VK-EV-FTS-22