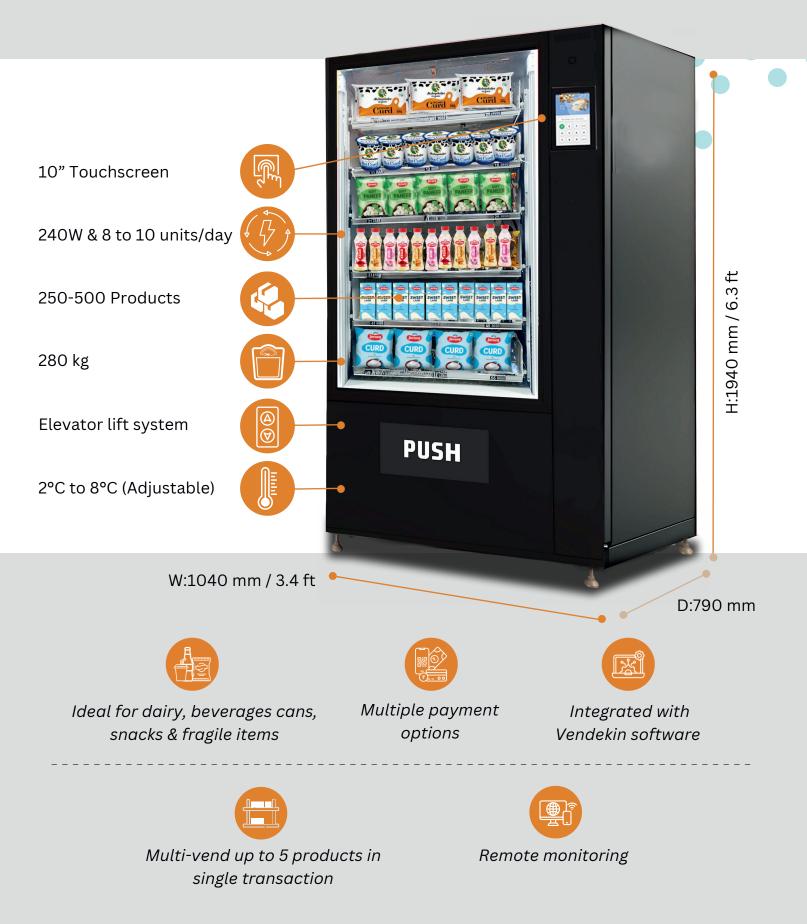

# SMART VENDING FOR SMART BUSINESS





+91 9607 009 671 www.vendekin.com



## **Omnivend Combo 6** Product Code: VK-OV-COTS-6



Multi-vend up to 5 products in Single transaction Convenient 90-degree door opening for easy refilling



# Omnivend Combo 10 Product Code: VK-OV-COTS-10



Multi-vend up to 5 products in single transaction

Convenient 90-degree door opening for easy refilling



# Omnivend Combo 22 Product Code: VK-OV-COTS-22





# **Elevend Multivend 10** Product Code: VK-EVMV10-COTS





# **Elevend Multivend 22** Product Code: VK-EVMV22-COTS





## **Elevend Mini Frozen 10** Product Code: VK-EV-FTS-10





## **Elevend Frozen 22** Product Code: VK-EV-FTS-22





# Advend Product Code: VK-EV-FTS-49





# Hot Food Vending Machine Product Code: VK-HEVMV10-COTS





# Hardware Enabled SaaS Platform



#### Retrobox

Plug & play payment solution for older vending machines



#### **Smart Vending Machines** Al driven vending machines for utmost convenience



#### **API/SDK Solutions**

A seamless enhancement to existing technology solutions and applications

• • • • • • • •



#### vNetra

Digital platform for real time insights to businesses

# Why Choose Vendekin





# vNetra: Our Connected Vending Ecosystem

| Dashboard                |                            | 1