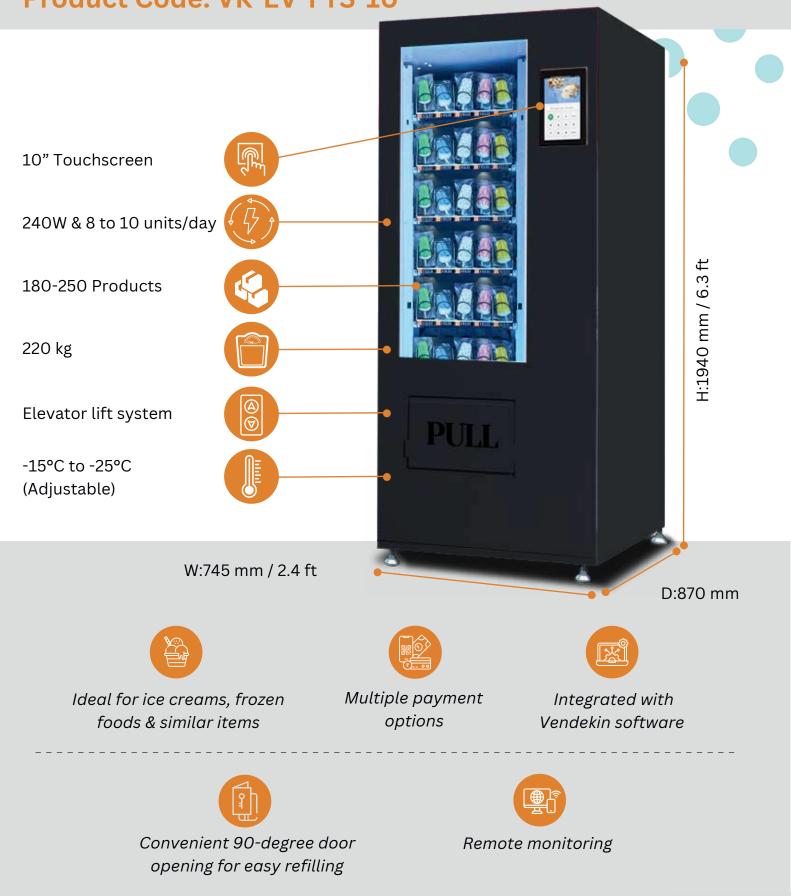

# SMART VENDING FOR SMART BUSINESS





+91 9607 009 671 www.vendekin.com



## **Omnivend Combo 6** Product Code: VK-OV-COTS-6



Multi-vend up to 5 products in Single transaction Convenient 90-degree door opening for easy refilling



# Omnivend Combo 10 Product Code: VK-OV-COTS-10



Multi-vend up to 5 products in single transaction

Convenient 90-degree door opening for easy refilling



# Omnivend Combo 22 Product Code: VK-OV-COTS-22





# **Elevend Multivend 10** Product Code: VK-EVMV10-COTS





# **Elevend Multivend 22** Product Code: VK-EVMV22-COTS





## **Elevend Mini Frozen 10** Product Code: VK-EV-FTS-10





## **Elevend Frozen 22** Product Code: VK-EV-FTS-22





# Advend Product Code: VK-EV-FTS-49





# Hot Food Vending Machine Product Code: VK-HEVMV10-COTS





# Hardware Enabled SaaS Platform



#### Retrobox

Plug & play payment solution for older vending machines



#### **Smart Vending Machines** Al driven vending machines for utmost convenience



#### **API/SDK Solutions**

A seamless enhancement to existing technology solutions and applications

• • • • • • • •



#### vNetra

Digital platform for real time insights to businesses

# Why Choose Vendekin





# vNetra: Our Connected Vending Ecosystem

| Dashboard                |                            | 144.97K                      |                      |                      |                      |                     |