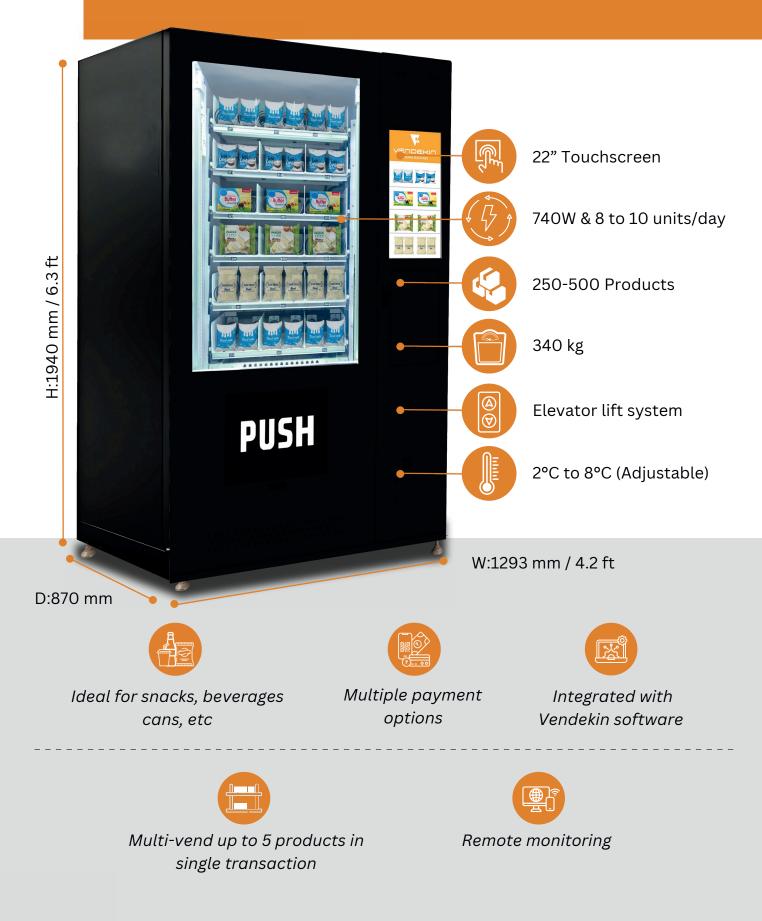

# SMART VENDING FOR SMART BUSINESS





+91 9607 009 671 www.vendekin.com



## **Omnivend Combo 6** Product Code: VK-OV-COTS-6



Multi-vend up to 5 products in Single transaction Convenient 90-degree door opening for easy refilling



# Omnivend Combo 10 Product Code: VK-OV-COTS-10



Multi-vend up to 5 products in single transaction

Convenient 90-degree door opening for easy refilling



# Omnivend Combo 22 Product Code: VK-OV-COTS-22





# **Elevend Multivend 10** Product Code: VK-EVMV10-COTS





# **Elevend Multivend 22** Product Code: VK-EVMV22-COTS





## **Elevend Mini Frozen 10** Product Code: VK-EV-FTS-10





## **Elevend Frozen 22** Product Code: VK-EV-FTS-22





# Advend Product Code: VK-EV-FTS-49





# Hot Food Vending Machine Product Code: VK-HEVMV10-COTS





# Hardware Enabled SaaS Platform



#### Retrobox

Plug & play payment solution for older vending machines



#### **Smart Vending Machines** Al driven vending machines for utmost convenience



#### **API/SDK Solutions**

A seamless enhancement to existing technology solutions and applications

• • • • • • • •



#### vNetra

Digital platform for real time insights to businesses

# Why Choose Vendekin





# vNetra: Our Connected Vending Ecosystem

| Dashboard                |                            | 144.97K                      |                      |