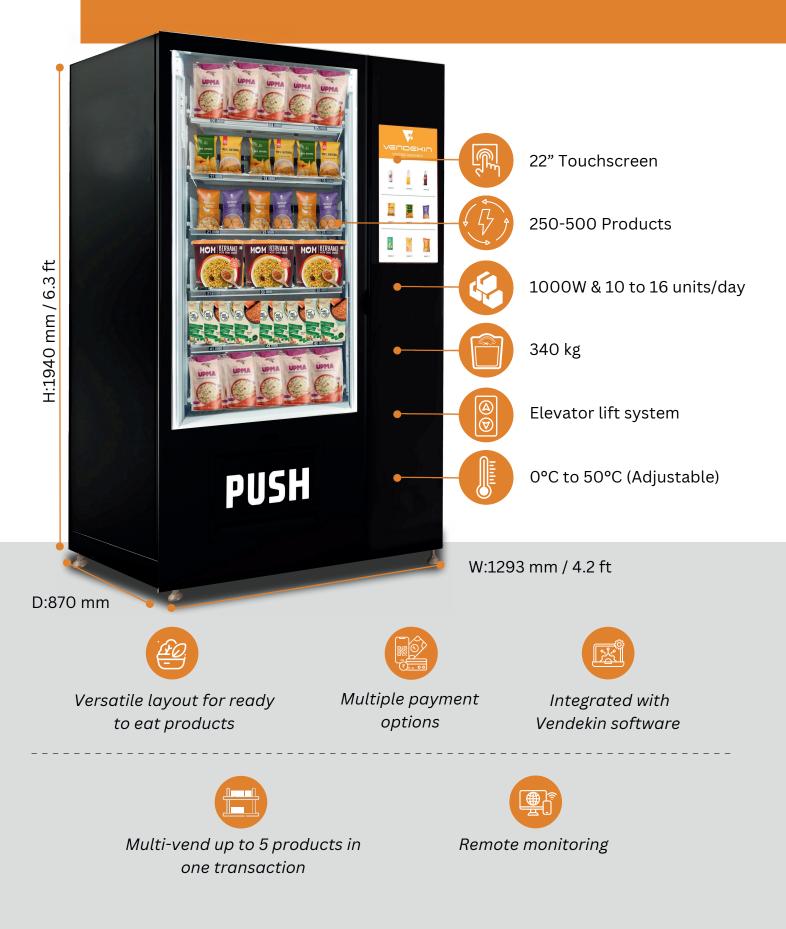

# SMART VENDING FOR SMART BUSINESS





+91 9607 009 671 www.vendekin.com



## **Omnivend Combo 6** Product Code: VK-OV-COTS-6



Multi-vend up to 5 products in Single transaction Convenient 90-degree door opening for easy refilling



# Omnivend Combo 10 Product Code: VK-OV-COTS-10



Multi-vend up to 5 products in single transaction

Convenient 90-degree door opening for easy refilling



# Omnivend Combo 22 Product Code: VK-OV-COTS-22





# **Elevend Multivend 10** Product Code: VK-EVMV10-COTS





# **Elevend Multivend 22** Product Code: VK-EVMV22-COTS





## **Elevend Mini Frozen 10** Product Code: VK-EV-FTS-10





## **Elevend Frozen 22** Product Code: VK-EV-FTS-22





# Advend Product Code: VK-EV-FTS-49





# Hot Food Vending Machine Product Code: VK-HEVMV10-COTS





# Hardware Enabled SaaS Platform



#### Retrobox

Plug & play payment solution for older vending machines



#### **Smart Vending Machines** Al driven vending machines for utmost convenience



#### **API/SDK Solutions**

A seamless enhancement to existing technology solutions and applications

• • • • • • • •



#### vNetra

Digital platform for real time insights to businesses

# Why Choose Vendekin





# vNetra: Our Connected Vending Ecosystem

| Dashboard                |                            | 144.97K                      |                      |                      |                      |                     |                 |                     |                     |  |
|--------------------------|----------------------------|------------------------------|---------