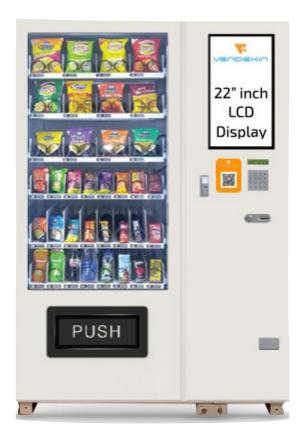

### **Omnivend Combo 22**

**Product Code: VK-OV-COTS-22** 

- Ideal for snacks, beverages and similar items.
- Optional touch screen available.
- Versatile layout for glass bottles, fresh food, and other products.
- 3-layer thick vacuum glass.
- Convenient 90-degree door opening for easy refilling.
- Adjustable shelves to accommodate various products.
- Integrated with Vendekin software and cashless payment.