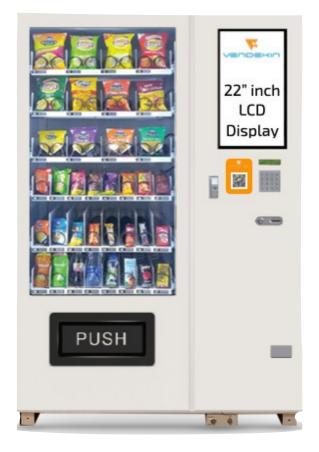

### **Omnivend Combo 22**

**Product Code: VK-OV-COTS-22** 

- Ideal for snacks, beverages and similar items.
- Optional touch screen available.
- Versatile layout for glass bottles, fresh food, and other products.
- 3-layer thick vacuum glass.
- Convenient 90-degree door opening for easy refilling.
- Adjustable shelves to accommodate various products.
- Integrated with Vendekin software and cashless payment.