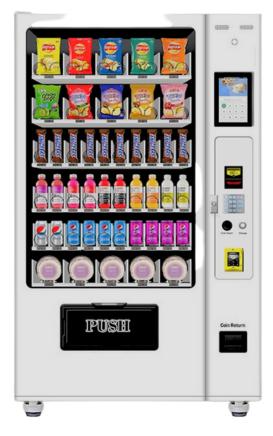

### **Omnivend Combo 22**

**Product Code: VK-OV-COTS-22** 

- Ideal for snacks, beverages and similar items.
- Optional touch screen available.
- Versatile layout for glass bottles, fresh food, and other products.
- 3-layer thick vacuum glass.
- Convenient 90-degree door opening for easy refilling.
- Adjustable shelves to accommodate various products.
- Integrated with Vendekin software and cashless payment.