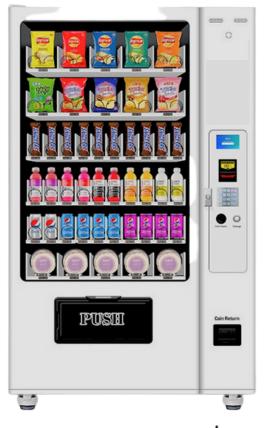

#### **Omnivend Combo 10**

**Product Code: VK-OV-COTS-10** 

H:1940 x W:1040 x D:790

4°C to 25°C (adjustable)

470W

300 Kg

250-500 products

Option for 10"
Touchscreen

Remote monitoring

Multiple payment options

- Ideal for snacks, beverages and similar items.
- 3-layer thick vacuum glass.
- Convenient 90-degree door opening for easy refilling.
- Adjustable shelves to accommodate various products.
- Integrated with Vendekin software and cashless payment.
- Multi-vend up to 5 products in one transaction.