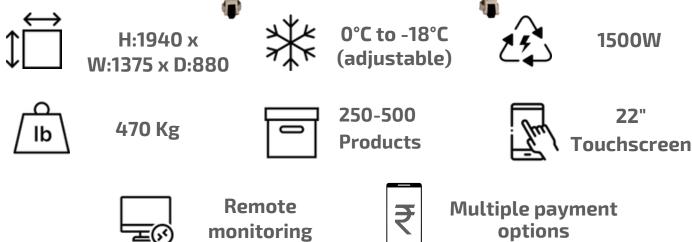

#### **Elevend Frozen**

**Product Code: VK-EV-FTS-22** 

- Ideal for ice cream and frozen items.
- Versatile layout for glass bottles.
- Elevator lift system for soft dispensation of fragile items.
- 3-layer thick vacuum glass.
- Convenient 90-degree door opening for easy refilling.
- Adjustable shelves to accommodate various products.
- Integrated with Vendekin software and cashless payment.