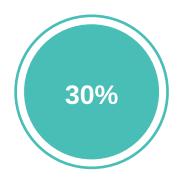

## **VENDEKIN TILL DATE**

3000 + Active Machines

50+ Customers

10 million + Transactions

14+ Countries

1 Milion+ Users

YoY increase in number of transactions on Vendekin platform

Average increase in sales at machines