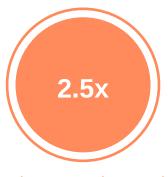

## **VENDEKIN TILL DATE**

3000 + Active Machines

50+ Customers

10 million + Transactions

14+ Countries

1 Milion+ Users

YoY increase in number of transactions on Vendekin platform

Average increase in sales at machines