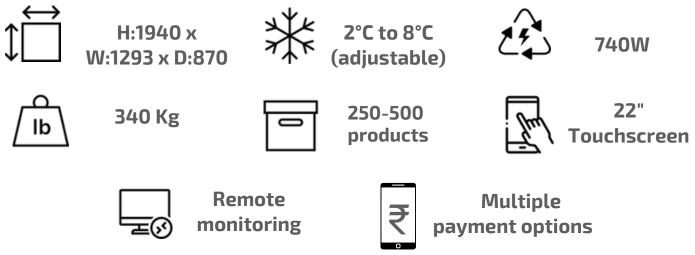

### **Omnivend Combo 22**

**Product Code: VK-OV-COTS-22** 

- Ideal for snacks, beverages and similar items.
- Optional touch screen available.
- Versatile layout for glass bottles, fresh food, and other products.
- 3-layer thick vacuum glass.
- Convenient 90-degree door opening for easy refilling.
- Adjustable shelves to accommodate various products.
- Integrated with Vendekin software and cashless payment.