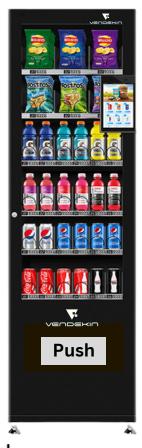

#### **Omnivend Combo 10**

**Product Code: VK-OV-COTS-10** 

H:1940 x W:1040 x D:790

4°C to 25°C (adjustable)

470W

300 Kg

250-500 products

Option for 10"
Touchscreen

Remote monitoring

Multiple payment options

- Ideal for snacks, beverages and similar items.
- 3-layer thick vacuum glass.
- Convenient 90-degree door opening for easy refilling.
- Adjustable shelves to accommodate various products.
- Integrated with Vendekin software and cashless payment.
- Multi-vend up to 5 products in one transaction.