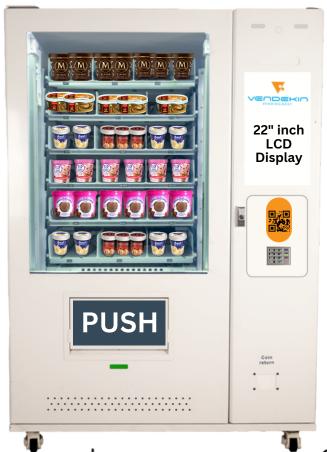

#### **Elevend Frozen**

**Product Code: VK-EV-FTS-22** 

- Ideal for ice cream and frozen items.
- Versatile layout for glass bottles.
- Elevator lift system for soft dispensation of fragile items.
- 3-layer thick vacuum glass.
- Convenient 90-degree door opening for easy refilling.
- Adjustable shelves to accommodate various products.
- Integrated with Vendekin software and cashless payment.