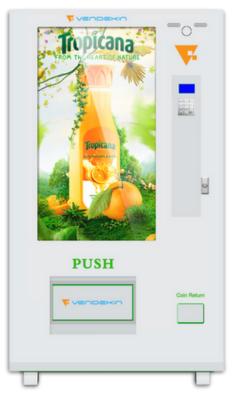

#### **Advend**

**Product code: VK-EV-FTS-49** 

- Ideal for snacks, beverages and similar items.
- 49-inch touch screen for customer interaction and ads.
- Elevator lift system for soft dispensation of fragile items.
- Convenient 90-degree door opening for easy refilling.
- Adjustable shelves to suit your product needs.
- Integrated with Vendekin software and cashless payment.