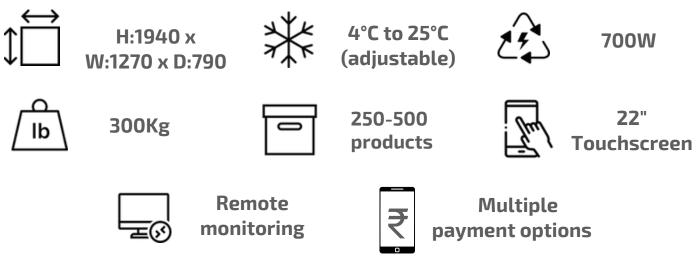

### **Omnivend Combo 22**

**Product Code: VK-OV-COTS-22** 

- Ideal for snacks, beverages and similar items.
- Optional touch screen available.
- Versatile layout for glass bottles, fresh food, and other products.
- 3-layer thick vacuum glass.
- Convenient 90-degree door opening for easy refilling.
- Adjustable shelves to accommodate various products.
- Integrated with Vendekin software and cashless payment.